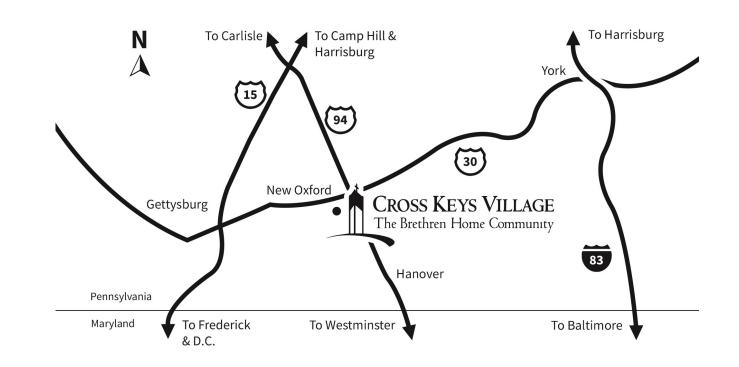

## Directions

## Memory Care Education at Cross Keys Village

We will be expecting you at Cross Keys Village, at the Memory Support Resource Center which is situated in the Lifespring Building.

Lifespring is located at 227 Village Drive New Oxford, PA 17350.

- Enter the village using **either of the two Village Drive entrances** (one off Route 30 and one off Route 94).
- From the Route 94 Entrance, take the first left (behind the Wellspan building) and follow the sign to Lifespring.
- From the Route 30 Entrance, stay on Village Drive for 1/3 mile, take a right after the brick bridge (behind the Wellspan building) and follow the sign to Lifespring.