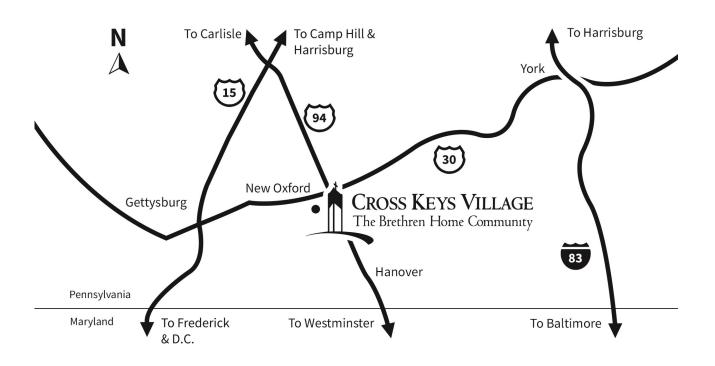

## Directions

## Set your GPS to 620 Harmony Drive, New Oxford.

- Enter the village using **either of the two Village Drive entrances** (one off Route 30 and one off Route 94).
- Turn onto Harmony Drive at the main intersection in the middle of campus.
- Harmony Ridge is located on the left side of Harmony Drive.
- Park in the lot near the flagpole, and enter the building under the canopy.